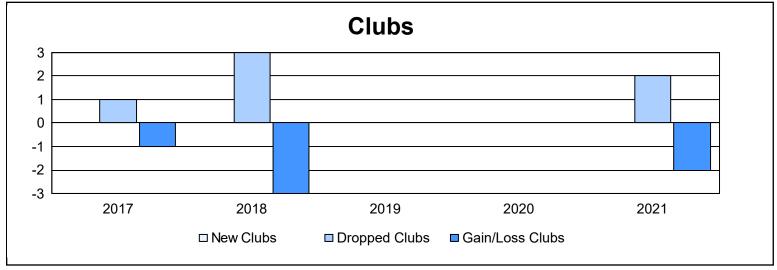

District 5 SKN As of June 2021 Cumulative

| Year      | New<br>Clubs | Dropped<br>Clubs | Gain/<br>Loss<br>Clubs | New<br>Members | Charter<br>Members | Reinstate<br>Members | Transfer<br>Members | Total<br>Member<br>Added | Total<br>Members<br>Dropped | Gain/<br>Loss<br>Members |
|-----------|--------------|------------------|------------------------|----------------|--------------------|----------------------|---------------------|--------------------------|-----------------------------|--------------------------|
| 2016-2017 | 0            | 1                | -1                     | 119            | 0                  | 3                    | 9                   | 131                      | 124                         | 7                        |
| 2017-2018 | 0            | 3                | -3                     | 110            | 0                  | 2                    | 8                   | 120                      | 203                         | -83                      |
| 2018-2019 | 0            | 0                | 0                      | 64             | 0                  | 2                    | 12                  | 78                       | 110                         | -32                      |
| 2019-2020 | 0            | 0                | 0                      | 45             | 0                  | 1                    | 5                   | 51                       | 86                          | -35                      |
| 2020-2021 | 0            | 2                | -2                     | 28             | 0                  | 2                    | 5                   | 35                       | 97                          | -62                      |
| Average   | 0            | 1                | -1                     | 73             | 0                  | 2                    | 8                   | 83                       | 124                         | -41                      |