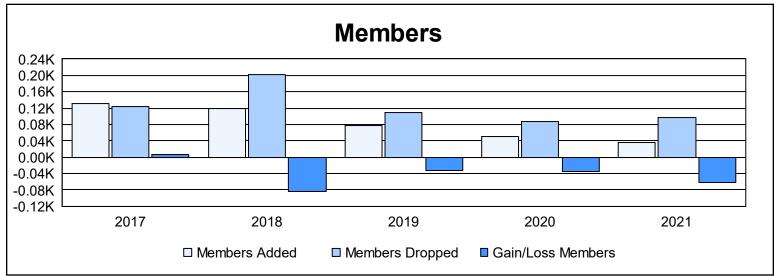

District 5 SKN As of June 2021 Cumulative

| Year      | New<br>Clubs | Dropped<br>Clubs | Gain/<br>Loss<br>Clubs | New<br>Members | Charter<br>Members | Reinstate<br>Members | Transfer<br>Members | Total<br>Member<br>Added | Total<br>Members<br>Dropped | Gain/<br>Loss<br>Members |
|-----------|--------------|------------------|------------------------|----------------|--------------------|----------------------|---------------------|--------------------------|-----------------------------|--------------------------|
| 2016-2017 | 0            | 1                | -1                     | 119            | 0                  | 3                    | 9                   | 131                      | 124                         | 7                        |
| 2017-2018 | 0            | 3                | -3                     | 110            | 0                  | 2                    | 8                   | 120                      | 203                         | -83                      |
| 2018-2019 | 0            | 0                | 0                      | 64             | 0                  | 2                    | 12                  | 78                       | 110                         | -32                      |
| 2019-2020 | 0            | 0                | 0                      | 45             | 0                  | 1                    | 5                   | 51                       | 86                          | -35                      |
| 2020-2021 | 0            | 2                | -2                     | 28             | 0                  | 2                    | 5                   | 35                       | 97                          | -62                      |
| Average   | 0            | 1                | -1                     | 73             | 0                  | 2                    | 8                   | 83                       | 124                         | -41                      |